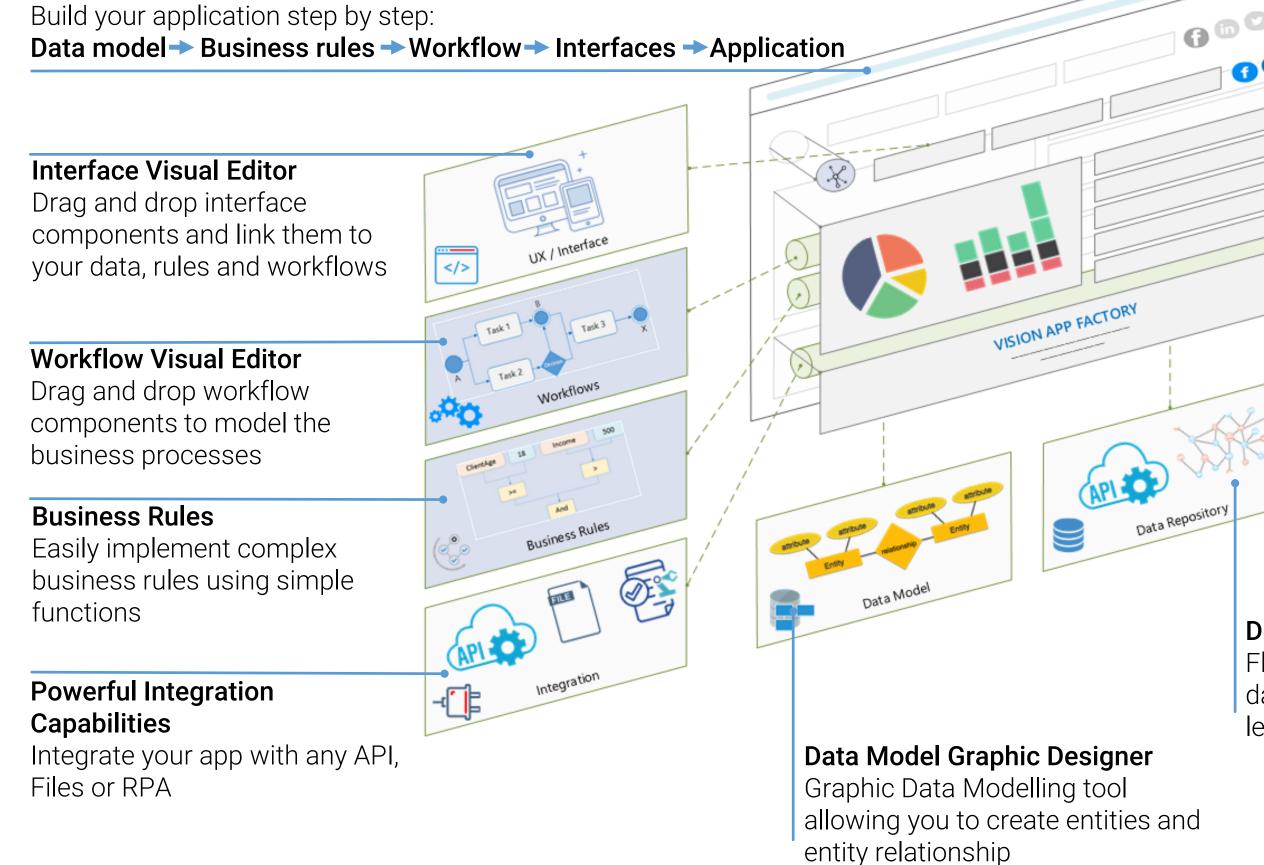

## Technology

Vision App Maker help simulate working software much earlier in the cycle. You don't have to go through the expense of time and effort before you genuinely get to experience the software and give feedback. It also reduces the need for documentation.

We aggregate data, people, processes and robots in a coherent vision.

Vision App Factory

- Easy build new application or integrate legacy platforms
- Digitalize your business workflows
- Accelerates Transformation
- Enable project team to iterative prototyping and agile development

#### **Data Repository**

Flexible data repository: local/cloud database or Blockchain digital ledger

## Vision Development Framework

Build complex applications in visual designer, without code.

Vision IoT