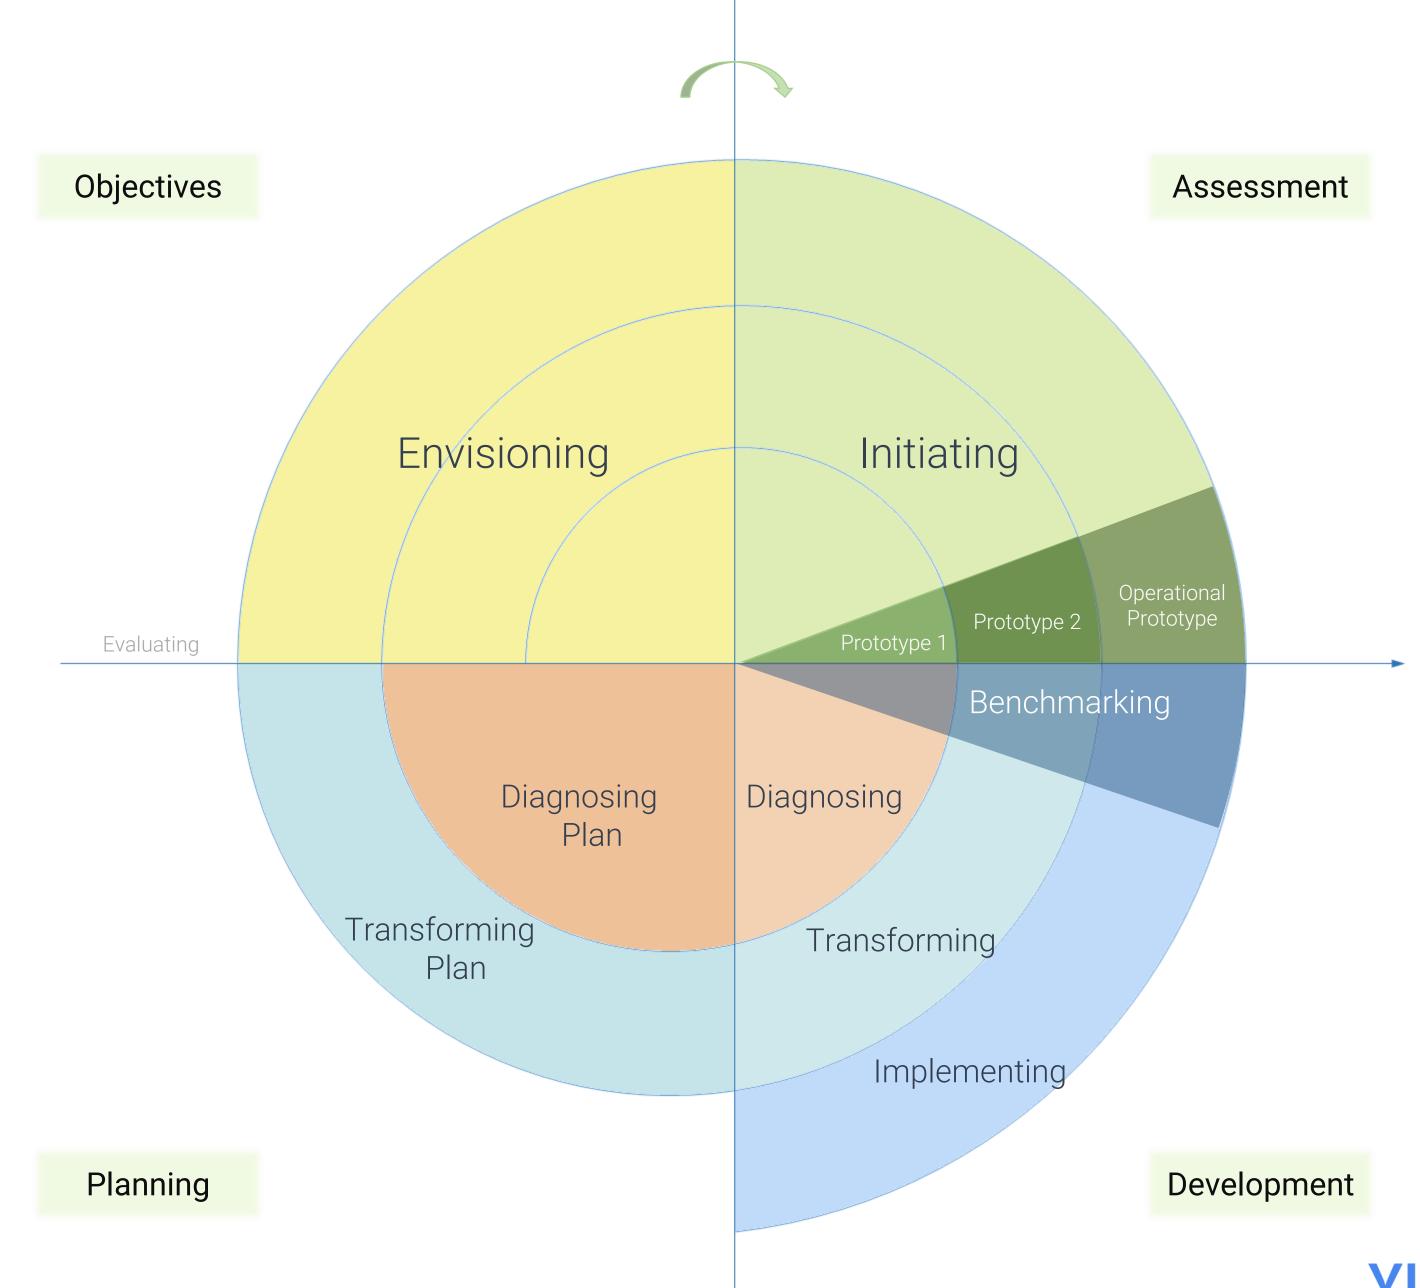

# Process Reengineering Agile Approach

- Development of partial specifications
- Analyze to unveil omitted requirements
- Prototype as a risk-reducing strategy into the development process
- Iteration of process reengineering activities
- Identify, understand, and adapt best practices in the Benchmarking Phase
- Allows the evaluation outcome of a reengineered process prior to it being actually implemented
- Based on PRISM-Process Reengineering Integrated Spiral Model