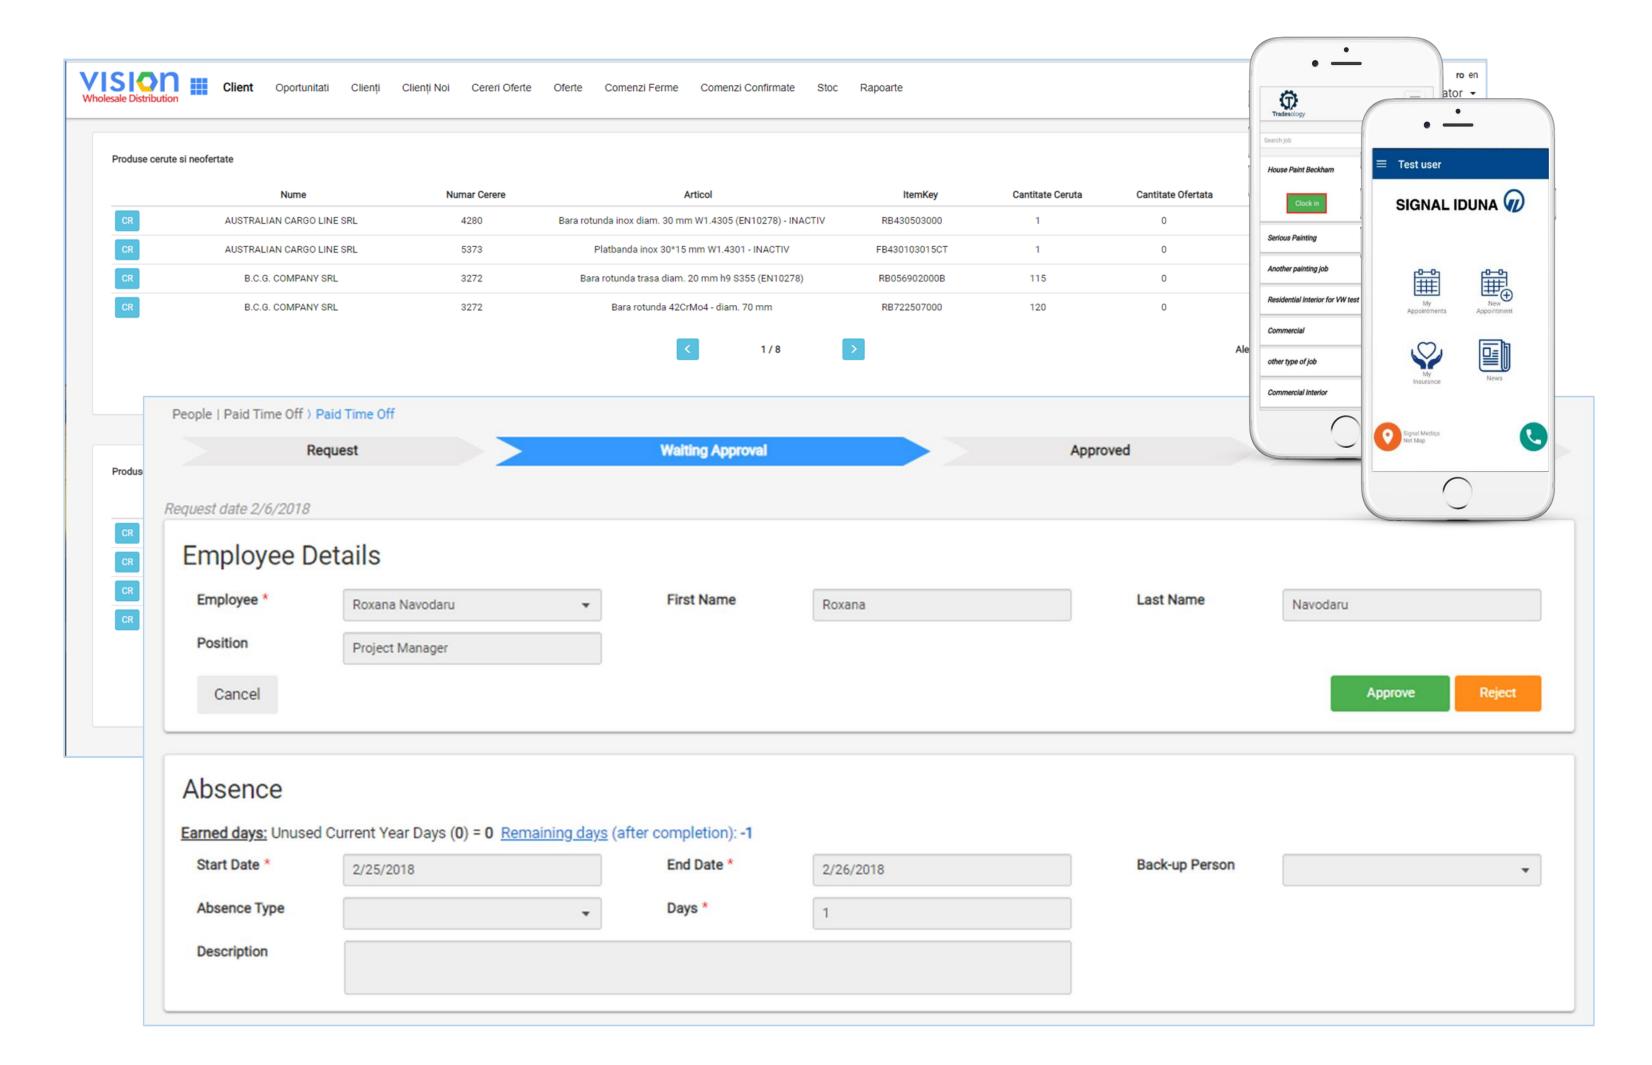

#### **Vision Solutions:**

- Vision 365
- Vision Automotive
- Vision Retail Distribution
- Vision Wholesales Distribution
- Vision Fintech
- Vision Insurtech
- Vision Field Services
- Vision Travel (Airlines/Agencies)
- Vision Legal
- Vision Smart City

#### Predefined features:

- Ticketing
- Contract Management
- Case Management
- Calendars
- Etc.