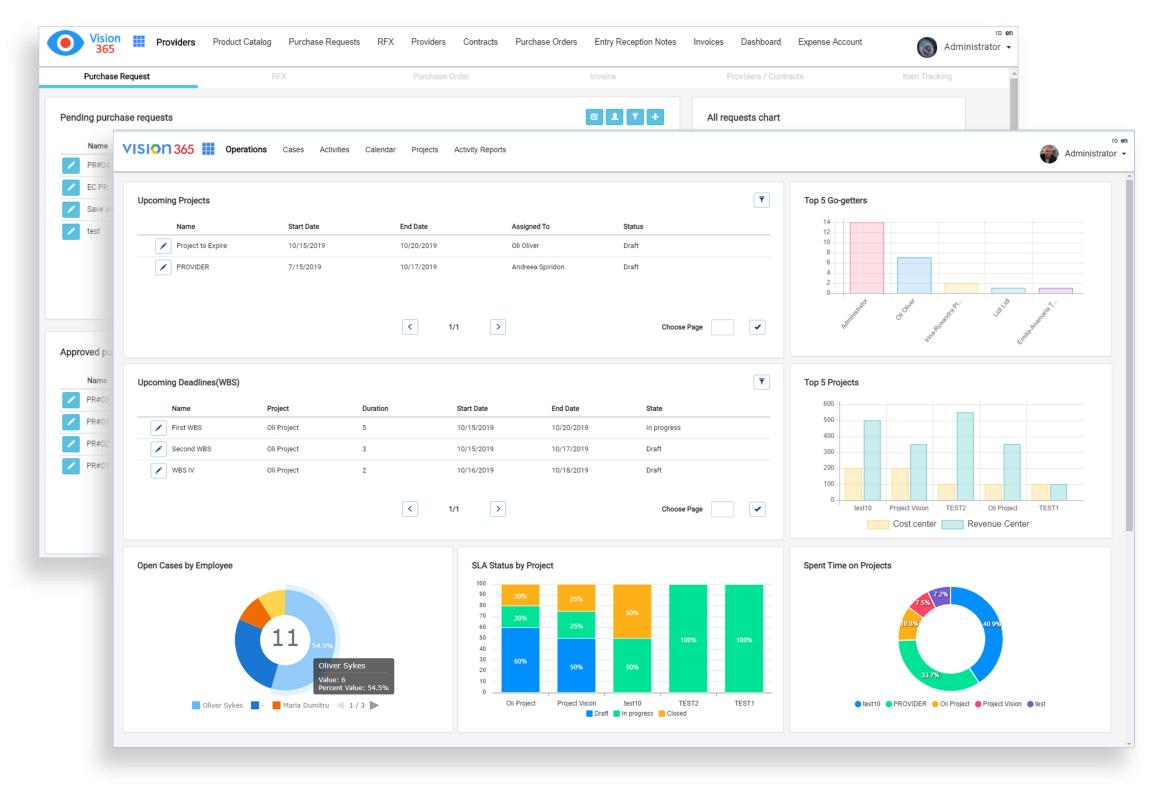

#### **Vision Solutions:**

- Vision 365
- Vision Automotive
- Vision Retail Distribution
- Vision Wholesales Distribution
- Vision Fintech
- Vision Insurtech
- Vision Field Services
- Vision Travel (Airlines/Agencies)
- Vision Legal
- Vision Smart City

#### Predefined features:

- Ticketing
- Contract Management
- Case Management
- Calendars
- Etc.