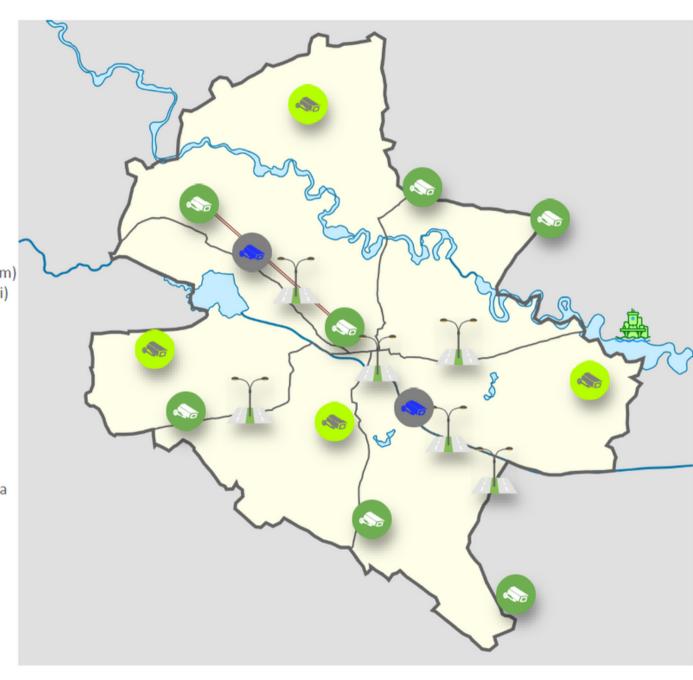

# **Experience - SMART CITY**

Sistem supraveghere video, monitorizare mediu si iluminat inteligent