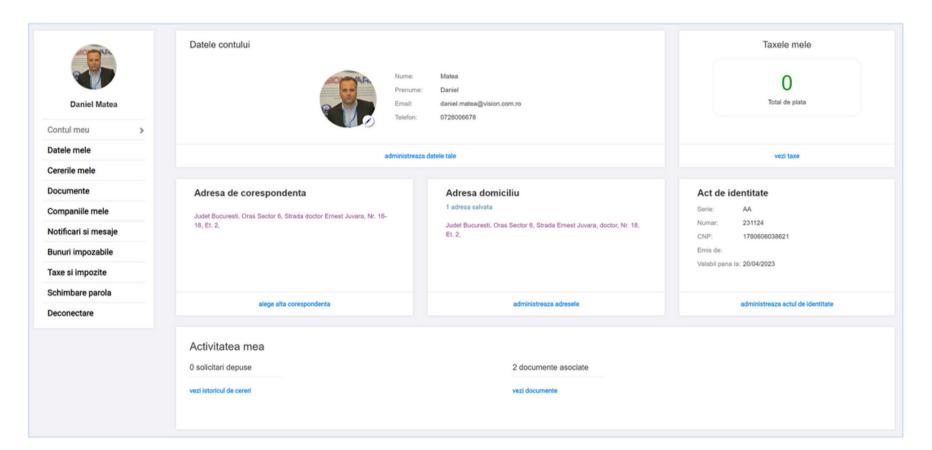

# **Experience – Vision Digital City**

Inițiază cerere

Cotătaan

Alege serviciul dorit si introduce informațiile necesare. Trimite cererea in format digital

Accesează documentele

Primește automat rezultatul cererii

Portal cetățean

Se înregistrează cererea si aceasta este alocata automat sau manual către persoana responsabila

Emite documente

Emite documentele corespunzătoare

Portal intern