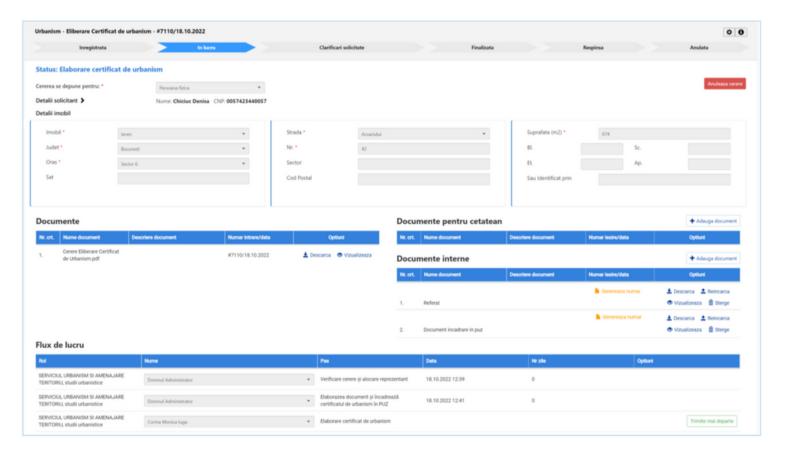

# **Experience – Vision Digital City**

Inițiază cerere

Cotătaan

Alege serviciul dorit si introduce informațiile necesare. Trimite cererea in format digital

Accesează documentele

Primește automat rezultatul cererii

Portal cetățean

Se înregistrează cererea si aceasta este alocata automat sau manual către persoana responsabila

Emite documente

Emite documentele corespunzătoare

Portal intern