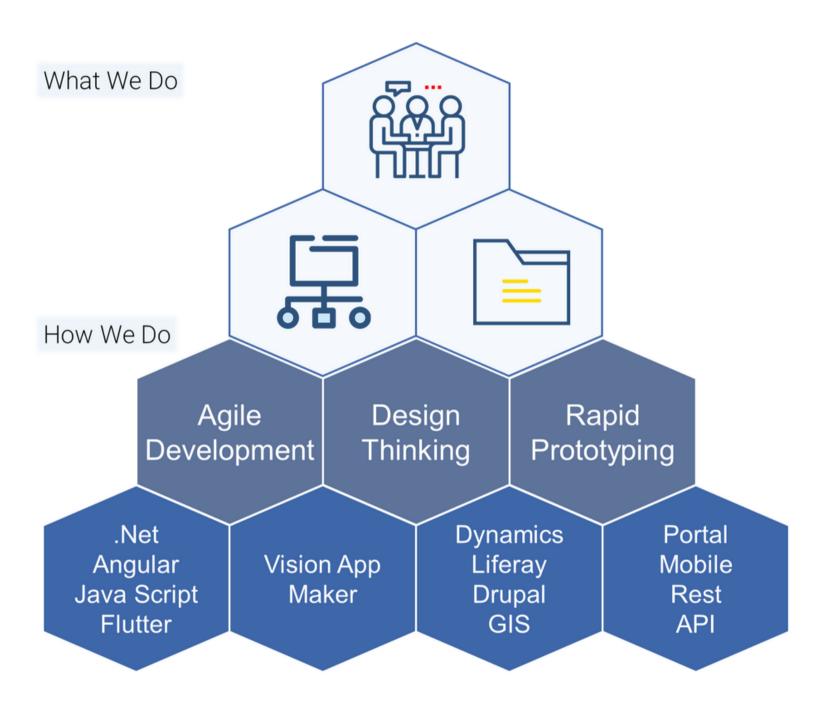

### How we work

- We integrate software and innovation to build great experiences for our customers.
- We are the agile technology partner for large companies on their digital path.
- We incorporated in our internal methodologies powerful approaches like Design Thinking and Agile Prototyping.
- We created a software development framework, Vision App Maker, enabling our projects team to successfully deliver great experiences for our customers.
- We use modern and appropriate technologies for each component purpose: reliable back-end developed in Microsoft .NET and flexible, responsive and rich front-end based on Java Script and Angular.
- Our approach is to re-use existing software components, a key factor when it comes to increasing productivity and improving the quality of software.

# Technologies

Vision App Maker **Vision Development** Framework Build complex applications in visual designer, without code.

Vision IoT

**IoT Components** 

Improve efficiency in Lighting, Agriculture, Transportation, etc. with IoT integrated systems. Vision GIS

Integrated GIS Platform

Create, edit, visualize, analyze and publish geospatial information in direct correlation with all your business data.

Vision Specific Tools

Specific Software Modules

Electronic Signature,
Document Management
OCR, RPA, Chatbot, AI,
Integration