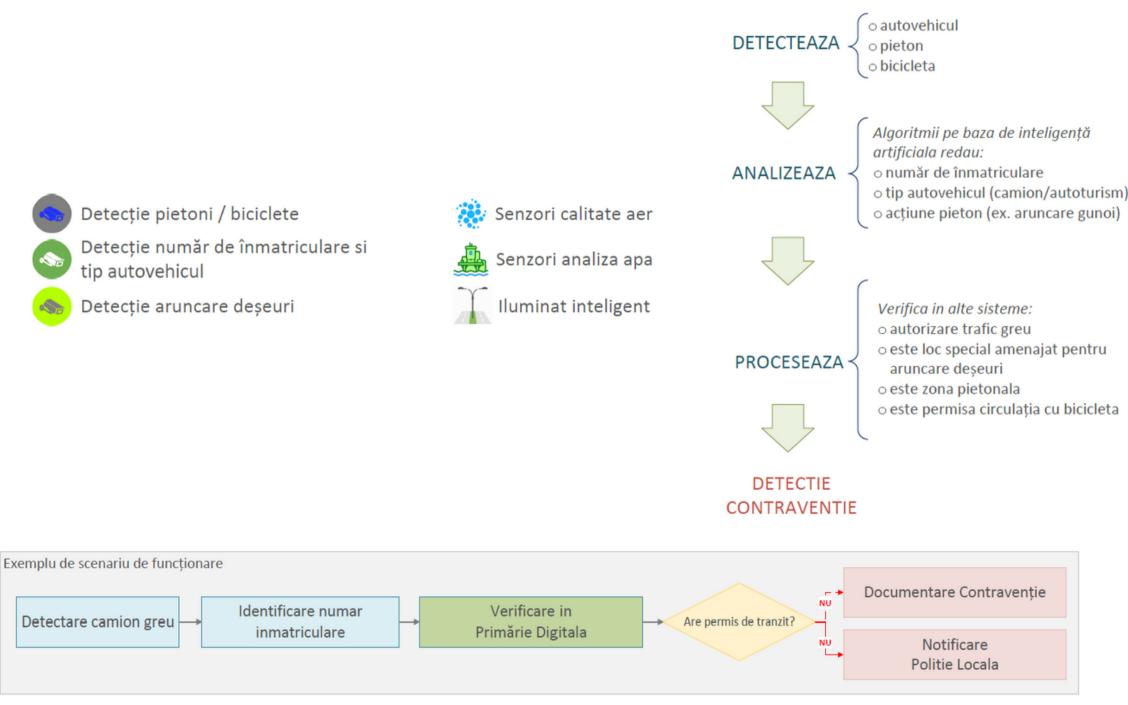

# **Experience - SMART CITY**

Sistem supraveghere video, monitorizare mediu si iluminat inteligent